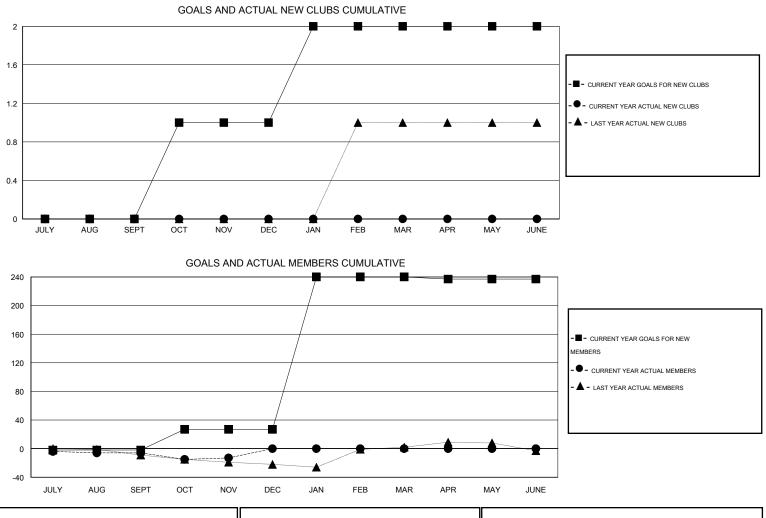

## ...

| GMT: Kenneth Persson           |   |   | LOCATIO | ON ESTONIA | _                                |     |   |    | GMT CA 4 |
|--------------------------------|---|---|---------|------------|----------------------------------|-----|---|----|----------|
| Clubs<br>RESULTS FOR 2014-2015 |   |   |         |            | Members<br>RESULTS FOR 2014-2015 |     |   |    |          |
|                                |   |   |         |            |                                  |     |   |    |          |
| JULY/AUG/SEPT                  | 0 | 0 | 1       | -1         | JULY/AUG/SEPT                    | -2  | 6 | 12 | -6       |
| OCT/NOV/DEC                    | 1 | 0 | 0       | 0          | OCT/NOV/DEC                      | 29  | 7 | 14 | -7       |
| JAN/FEB/MAR                    | 1 | 0 | 0       | 0          | JAN/FEB/MAR                      | 213 | 0 | 0  | 0        |
| APR/MAY/JUNE                   | 0 | 0 | 0       | 0          | APR/MAY/JUNE                     | -3  | 0 | 0  | 0        |